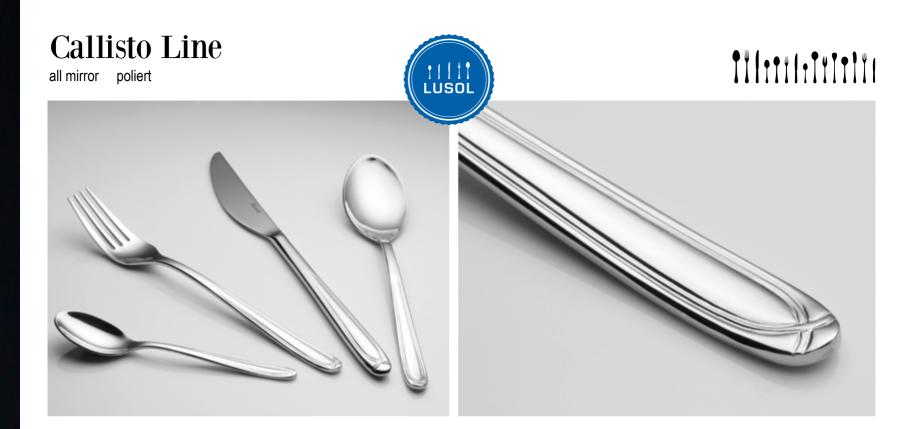

# index.

| Athene            | 4  |
|-------------------|----|
| Avalon            |    |
| Bacchus           | 6  |
| Callisto          | 7  |
| Callisto Deco     | 3  |
| Calisto Line, Ice | Š  |
| French B          | 10 |
| CH 1001 Daylight  | 11 |
| Europa II         | 12 |
| Pronto            | 13 |